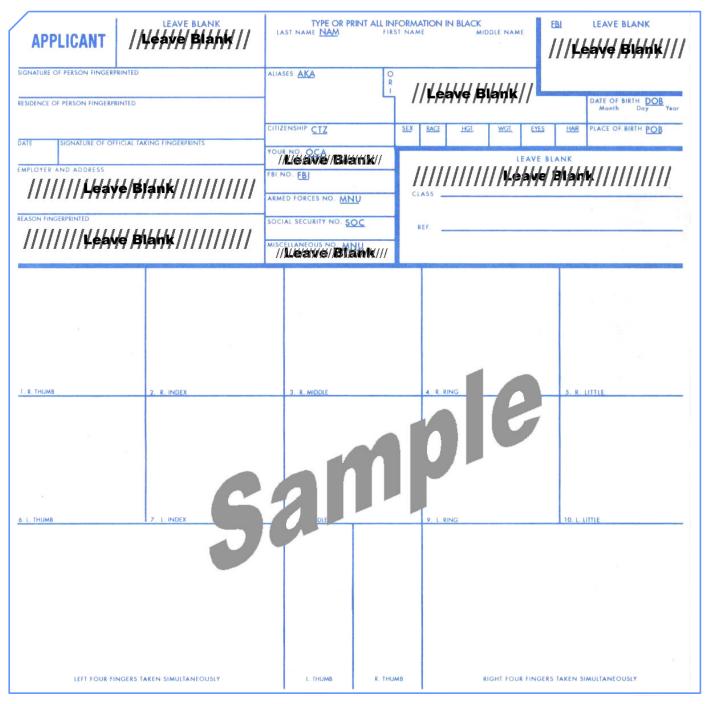

#### **Fingerprint Card Instructions**

Section 5

Page 1 of 2

Fingerprints must be done by a Law Enforcement Department. See Arizona Administrative Code R20-4-103.

See Application Instructions under "Personal History Statement & Fingerprint Card" for fingerprint instructions; then order your fingerprint cards from our Department. To request fingerprint cards, go to the Licensing page of our website <u>azdfi.gov</u> or fax us your request at (602) 381-1225.

Fingerprint cards are forwarded to the Arizona Department of Public Safety for processing by the Federal Bureau of Investigation. The FBI sets the following rules for the submission of fingerprint cards:

#### **One Card Per Person**

- ORI Field on fingerprint card must have Phoenix, AZ information or be blank. It cannot have another State's information in that field. Do not use white out material.
- **Do not use a highlighter on the fingerprint card.** The FBI's scanners cannot record the information if card contains highlighter.
- **Do not overlap the borders of the block in which you enter information.** The scanners cannot read information that overlaps the block.
- **Do not use whiteout on the fingerprint card.** If information on the card needs to be changed, you may use a white address label affixed within the blue borders of the block.
- Do not overlap any information into the actual fingerprint area.
- **Do not enter any information in the block entitled "Employer and Address".** The Department will enter this information.
- **Do not enter any information in the block entitled "Reason Fingerprinted".** The Department will enter this information.
- Do not alter any preprinted information on the fingerprint card.

#### **Note**

You may use any fingerprint card that is identical to the one show below, as long as there is no preprinted information on the card. All fields must be blank unless received from the Arizona Department of Financial Institutions.

Do not write in any field marked "**Leave Blank**". Complete all remaining identifying information fields. If there are fields that do not apply, enter N/A.

Review fingerprint card instructions above.

**Licensee Surrender Agreement** 